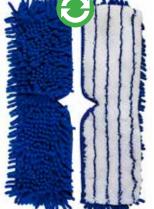

### **WET & DRY FLIP PAD**

#### Get two sides of function:

- Blue side is for dry use-dusting or to pick up pet hair etc.,
- · White side is for wet use-mopping and cleaning
- Easily change refill with velcro straps

• Comes with 48" Metal Handle