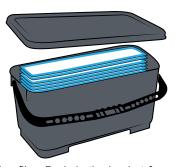

#### MICROFIBER CHARGING BUCKET

The microfiber charging bucket if the final piece of the microfiber system. This durable plastic charging bucket with lid charges your pads from top down built for the 18" microfiber flat mops and has a 6 Gallon capacity with durable handle, a water-tight lid that keeps chemicals contained and can contain up to 20 mop heads with ease. **Item#** 3295 (18")

1. Place your Microfiber Pads in the bucket & pour your chemical of choice in.

2. Close lid and turn upside down to soak in cleaning solution.

3. Flip back over & your pads are charged & ready to use.

4. Use mop frame to pick up pad from the bucket without bending down, now you are ready!