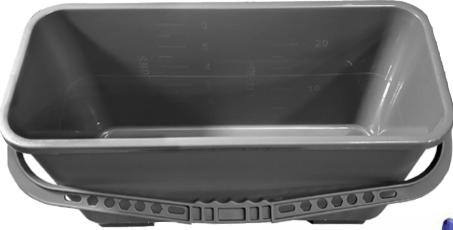

### **HARDWARE**

 Features graduations molded-in as a guide for measuring you chemical mixtures.

#### MICROFIBER CHARGING BUCKET

The microfiber charging bucket if the final piece of the microfiber system. This durable plastic charging bucket with lid charges your pads from top down built for the 18" microfiber flat mops and has a 6 Gallon capacity with durable handle, a water-tight lid that keeps chemicals contained and can contain up to 20 mop heads with ease. **Item#** 3295 (18")