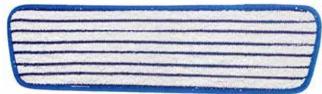

### **MOP PADS**

- Feature dense 3-5 micrometer quality fiber to pick more dirt.
- Made with high-pile construction to absorb more water.
- Durable backing for to withstand hundreds of commercial launderings.
- Premium split nylon/polyester blend microfiber
- Advanced hook & loop backing attaches pads more securely
- · Double finished edges to retain long-lasting mop shape
- Use the Red Microfiber Wet Pad to prevent cross contamination and to differentiate/ designate usage for specific cleaning areas to enhance your hygiene practices

Item# 3362 (12") | 3368 (18") | 3374 (24") | 3378 (36") | 3348 (48")

Item# 3327 (18")