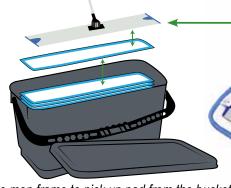

#### MICROFIBER CHARGING BUCKET

The microfiber charging bucket if the final piece of the microfiber system. This durable plastic charging bucket with lid charges your pads from top down built for the 18" microfiber flat mops and has a 6 Gallon capacity with durable handle, a water-tight lid that keeps chemicals contained and can contain up to 20 mop heads with ease. **Item#** 3295 (18")

1. Place your Microfiber Pads in the bucket & pour your chemical of choice in.

2. Close lid and turn upside down to soak in cleaning solution.

3. Flip back over & your pads are charged & ready to use.

4. Use mop frame to pick up pad from the bucket without bending down, now you are ready!