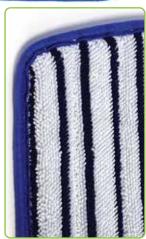

### **MOP PADS**

- Feature dense 3-5 micrometer quality fiber to pick more dirt.
- Made with high-pile construction to absorb more water.
- Durable backing for to withstand hundreds of commercial launderings.
- Premium split nylon/polyester blend microfiber
- Advanced hook & loop backing attaches pads more securely
- · Double finished edges to retain long-lasting mop shape
- Use the Red Microfiber Wet Pad to prevent cross contamination and to differentiate/ designate usage for specific cleaning areas to enhance your hygiene practices

Item# 3362 (12") | 3368 (18") | 3374 (24") | 3378 (36") | 3348 (48")

Item# 3327 (18")