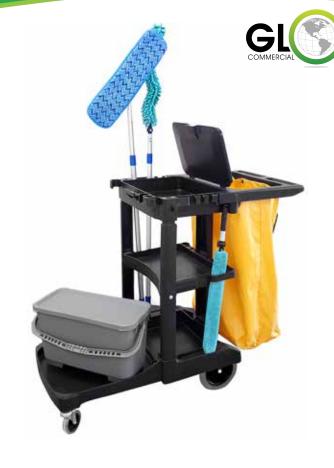

## JANITORS CART PREMIUM HEAVY DUTY

The janitors' cart is the ultimate mobile system that can easily accommodate the full microfiber program with ease.

- Store all your cleaning tools from the microfiber charging buckets, microfiber pads, replacements, dusters, frames, and microfiber cloths conveniently.
- The cart comes with shelves that have ample space and it features hooks on the side to keep your mop handles organized.

Item# 3001P