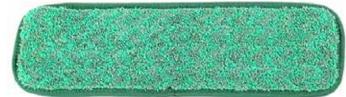

### **MOP PADS**

- Feature dense 3-5 micrometer quality fiber to pick more dirt.
- Made with high-pile construction to absorb more water.
- Durable backing for to withstand hundreds of commercial launderings.
- Premium split nylon/polyester blend microfiber
- Advanced hook & loop backing attaches pads more securely
- · Double finished edges to retain long-lasting mop shape
- Use the Red Microfiber Wet Pad to prevent cross contamination and to differentiate/ designate usage for specific cleaning areas to enhance your hygiene practices

Item# 3362 (12") | 3368 (18") | 3374 (24") | 3378 (36") | 3348 (48")

Item# 3327 (18")