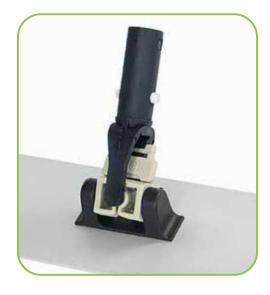

#### **MICROFIBER FRAMES**

Our frames are designed with two layers of hook and loops for optimal pad adhesion and features a fast connect system which allows frames to be used interchangeably.

- Thin profile for reaching under low objects maximizing maneuverability.
- Durable trapezoid head effectively cleans corners or edges with its swivel action.
- Compatible with Globes' microfiber dry pads, wet pads and disposable pads.
- Lightweight aluminum frame for ergonomic handling and corrosion resistant.