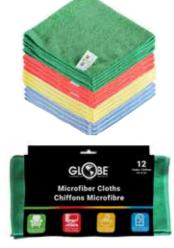

### **ALL-PURPOSE CLEANING CLOTHS**

- A great way to avoid cross contamination
- Reduce chemical usage and pick up more bacteria

• Soft, non-abrasive split fibers that don't scratch surfaces **Item# 3131** (14"x14") | **3130** (16"x16") | **3199** (Assorted 14"x14")

| Item# | Product Name                                              | Pack |
|-------|-----------------------------------------------------------|------|
| 3130B | 16"x16" Microfiber Cloth 240GSM - Blue                    | 200  |
| 3130G | 16"x16" Microfiber Cloth 240GSM - Green                   | 200  |
| 3130P | 16"x16" Microfiber Cloth 240GSM - Pink                    | 200  |
| 3130Y | 16"x16" Microfiber Cloth 240GSM - Yellow                  | 200  |
| 3130R | 16"x16" Microfiber Cloth 240GSM - Red                     | 200  |
| 3130O | 16"x16" Microfiber Cloth 240GSM - Orange                  | 200  |
| 3199  | 14"x14" Microfiber Assorted Colors Retail<br>(12 Pack)    | 24   |
| 3131B | 14"x14" Microfiber Cloth 240GSM - Blue                    | 200  |
| 3131G | 14"x14" Microfiber Cloth 240GSM - Green                   | 200  |
| 3131P | 14"x14" Microfiber Cloth 240GSM - Pink                    | 200  |
| 3131Y | 14"x14" Microfiber Cloth 240GSM - Yellow                  | 200  |
| 3131R | 14"x14" Microfiber Cloth 240GSM - Red                     | 200  |
| 31310 | 14"x14" Microfiber Cloth 240GSM - Orange                  | 200  |
| 3131W | 14"x14" Microfiber Cloth 240GSM - White                   | 200  |
| 3129  | 14"x14" Glass/Mirror Microfiber Cloth - Blue              | 200  |
| 3128  | 16"x16" Glass/Mirror Microfiber - Cloth Blue              | 200  |
| 3381  | Single-Use Microfiber Cloths 12"x 12" - 10 Pack           | 10   |
| 3380  | Single-Use Microfiber Pads 18"x 5" - 10 Pack              | 10   |
| 3312  | Microfiber Wet Pad 12" - Blue                             | 10   |
| 3325  | Microfiber Wet Pad 18" - Blue                             | 10   |
| 3326  | Microfiber Wet Pad 24" - Blue                             | 10   |
| 3327  | Microfiber High Absorbency Wet Pad with Fringe 18" - Blue | 10   |
| 3362  | Microfiber Dry Pad 12" - Green                            | 10   |
| 3368  | Microfiber Dry Pad 18" - Green                            | 10   |
| 3374  | Microfiber Dry Pad 24" - Green                            | 6    |