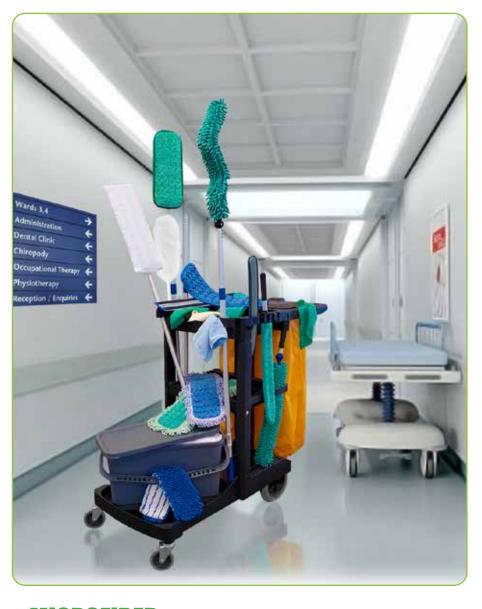

## JANITORS CART PREMIUM HEAVY DUTY

The janitors' cart is the ultimate mobile system that can easily accommodate the full microfiber program with ease.

- Store all your cleaning tools from the microfiber charging buckets, microfiber pads, replacements, dusters, frames, and microfiber cloths conveniently.
- The cart comes with shelves that have ample space and it features hooks on the side to keep your mop handles organized.

Item# 3001P