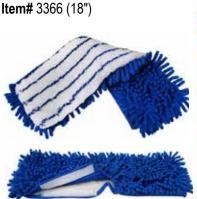

### **WET & DRY FLIP PAD**

#### Get two sides of function:

- Blue side is for dry use-dusting or to pick up pet hair etc.,
- · White side is for wet use-mopping and cleaning
- Easily change refill with velcro straps

• Comes with 48" Metal Handle