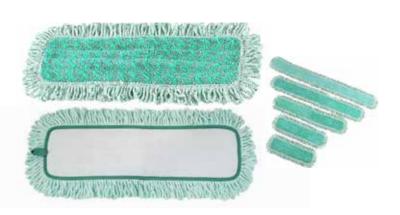

### **MOP PADS**

- Feature dense 3-5 micrometer quality fiber to pick more dirt.
- Made with high-pile construction to absorb more water.
- Durable backing for to withstand hundreds of commercial launderings.
- Premium split nylon/polyester blend microfiber
- Advanced hook & loop backing attaches pads more securely
- · Double finished edges to retain long-lasting mop shape
- Use the Red Microfiber Wet Pad to prevent cross contamination and to differentiate/ designate usage for specific cleaning areas to enhance your hygiene practices

Item# 3362 (12") | 3368 (18") | 3374 (24") | 3378 (36") | 3348 (48")

Item# 3327 (18")

### **DRY PADS WITH FRINGE**

Item# 3320 (18") | 3324 (24") | 3336 (36") | 3340 (48") | 3360 (60")

THE LOOPED FRINGE REMOVES EVEN MORE DIRT & CAPTURES SIGNIFICANTLY MORE PARTICLES FROM SURFACES.