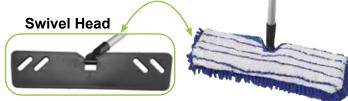

#### **MICROFIBER FRAMES**

Our frames are designed with two layers of hook and loops for optimal pad adhesion and features a fast connect system which allows frames to be used interchangeably.

- Thin profile for reaching under low objects maximizing maneuverability.
- Durable trapezoid head effectively cleans corners or edges with its swivel action.
- Compatible with Globes' microfiber dry pads, wet pads and disposable pads.
- Lightweight aluminum frame for ergonomic handling and corrosion resistant.

Item# 3306 (12") | 3307 (18") | 3308 (24") | 3309 (36") | 3310 (48") | 3311 (60")