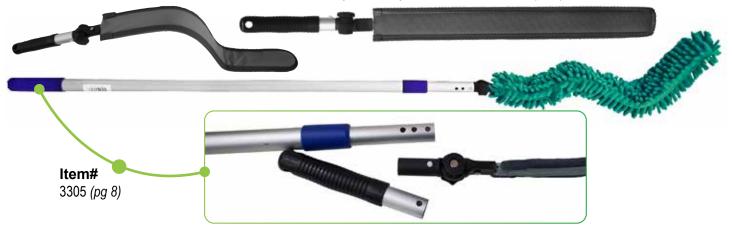

#### **TELESCOPIC MICROFIBER HANDLE**

The frames are incomplete without the 60" telescopic microfiber handle that extends up to 72" accommodating taller heights with less effort on reach.

- Ergonomic handle fits all frame sizes from 12" to 60" including our dusters wands
- Designed with sturdy/ durable construction, will not dent or bend easily.

Item# 3305 (60")

### **DUSTER FRAME HANDLE**

Our dusters slide on/ off for easy replacement on dust frames that bend to conform into irregular shapes and is embedded in a heavy canvas for maximum care and longevity.

- Eliminate the need to climb a ladders or kneeling down to clean.
- Bend the flexible want to any shape you need for a better clean. Item# 4034
- Features an adjustable nut at handle for angled cleaning whether surfaces are wet or dry.
- Compatible with Globes' telescopic handle in full up to 72" length for a higher reach. **Item#** 3305 (pg 6)