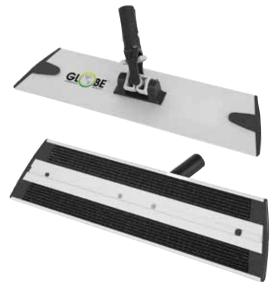

### **MOP PADS**

- Feature dense 3-5 micrometer quality fiber to pick more dirt.
- Made with high-pile construction to absorb more water.
- Durable backing for to withstand hundreds of commercial launderings.
- Premium split nylon/polyester blend microfiber
- Advanced hook & loop backing attaches pads more securely
- · Double finished edges to retain long-lasting mop shape
- Use the Red Microfiber Wet Pad to prevent cross contamination and to differentiate/ designate usage for specific cleaning areas to enhance your hygiene practices

Item# 3362 (12") | 3368 (18") | 3374 (24") | 3378 (36") | 3348 (48")

Item# 3327 (18")

#### **MICROFIBER FRAMES**

Our frames are designed with two layers of hook and loops for optimal pad adhesion and features a fast connect system which allows frames to be used interchangeably.

- Thin profile for reaching under low objects maximizing maneuverability.
- Durable trapezoid head effectively cleans corners or edges with its swivel action.
- Compatible with Globes' microfiber dry pads, wet pads and disposable pads.
- Lightweight aluminum frame for ergonomic handling and corrosion resistant.

Item# 3306 (12") | 3307 (18") | 3308 (24") | 3309 (36") | 3310 (48") | 3311 (60")