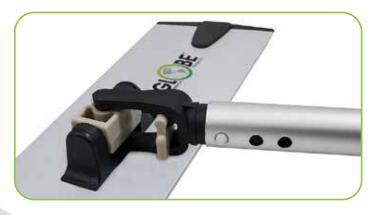

#### **MICROFIBER FRAMES**

Our frames are designed with two layers of hook and loops for optimal pad adhesion and features a fast connect system which allows frames to be used interchangeably.

- Thin profile for reaching under low objects maximizing maneuverability.
- Durable trapezoid head effectively cleans corners or edges with its swivel action.
- Compatible with Globes' microfiber dry pads, wet pads and disposable pads.
- Lightweight aluminum frame for ergonomic handling and corrosion resistant.

#### **TELESCOPIC MICROFIBER HANDLE**

The frames are incomplete without the 60" telescopic microfiber handle that extends up to 72" accommodating taller heights with less effort on reach.

- Ergonomic handle fits all frame sizes from 12" to 60" including our dusters wands
- Designed with sturdy/ durable construction, will not dent or bend easily.