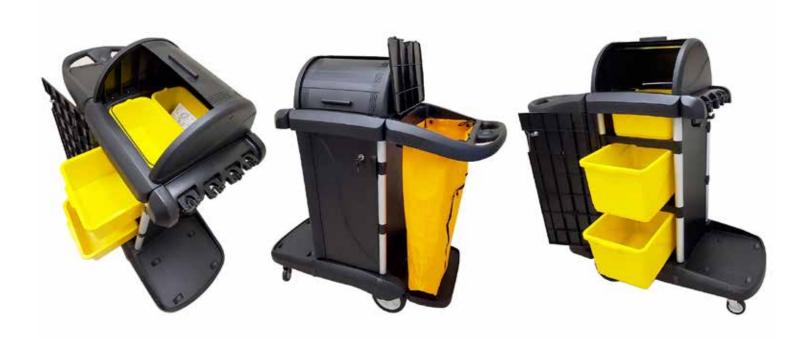

# HIGH-SECURITY JANITORIAL CLEANING CART

- A complete system solution for cleaning your facility and all your cleaning needs
- Secure with 2 locking cabinet doors and in place with 2 removable 30 Qt storage bins and a non-locking security hood
- Heavy duty cart is built with a durable aluminum and plastic construction with 8" wheels and 4" casters
- Two 10 Qt yellow carrying caddies can store up to 6 spray bottles or 25 microfiber cloths
- 4 rubber tool grip holders, 4 safety sign hooks
- Zippered 6 grommet bag for easy trash removal, standard with lid
- Front has locking grooves for a microfiber charging bucket **Item#** 3003