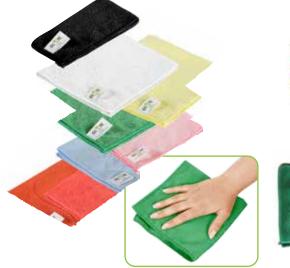

### **ALL-PURPOSE CLEANING CLOTHS**

- A great way to avoid cross contamination
- Reduce chemical usage and pick up more bacteria

• Soft, non-abrasive split fibers that don't scratch surfaces **Item# 3131** (14"x14") | **3130** (16"x16") | **3199** (Assorted 14"x14")

INDEPENDANT TESTS HAVE FOUND BACTERIA LEVELS CAN BE REDUCED BY AS MUCH AS 99%