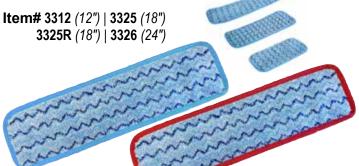

### **MOP PADS**

- Feature dense 3-5 micrometer quality fiber to pick more dirt.
- Made with high-pile construction to absorb more water.
- Durable backing for to withstand hundreds of commercial launderings.
- Premium split nylon/polyester blend microfiber
- Advanced hook & loop backing attaches pads more securely
- · Double finished edges to retain long-lasting mop shape
- Use the Red Microfiber Wet Pad to prevent cross contamination and to differentiate/ designate usage for specific cleaning areas to enhance your hygiene practices

Item# 3362 (12") | 3368 (18") | 3374 (24") | 3378 (36") | 3348 (48")

Item# 3327 (18")