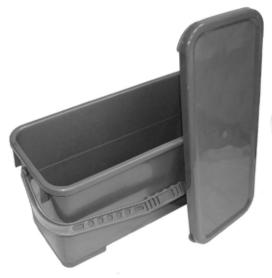

#### MICROFIBER CHARGING BUCKET

The microfiber charging bucket if the final piece of the microfiber system. This durable plastic charging bucket with lid charges your pads from top down built for the 18" microfiber flat mops and has a 6 Gallon capacity with durable handle, a water-tight lid that keeps chemicals contained and can contain up to 20 mop heads with ease. **Item#** 3295 (18")

1. Place your Microfiber Pads in the bucket & pour your chemical of choice in.

2. Close lid and turn upside down to soak in cleaning solution.

3. Flip back over & your pads are charged & ready to use.

4. Use mop frame to pick up pad from the bucket without bending down, now you are ready!