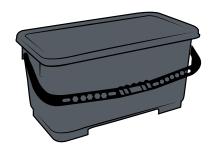

#### MICROFIBER CHARGING BUCKET

The microfiber charging bucket if the final piece of the microfiber system. This durable plastic charging bucket with lid charges your pads from top down built for the 18" microfiber flat mops and has a 6 Gallon capacity with durable handle, a water-tight lid that keeps chemicals contained and can contain up to 20 mop heads with ease. **Item#** 3295 (18")