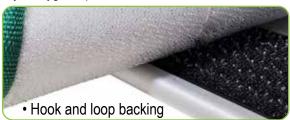

### **MOP PADS**

- Feature dense 3-5 micrometer quality fiber to pick more dirt.
- Made with high-pile construction to absorb more water.
- Durable backing for to withstand hundreds of commercial launderings.
- Premium split nylon/polyester blend microfiber
- Advanced hook & loop backing attaches pads more securely
- · Double finished edges to retain long-lasting mop shape
- Use the Red Microfiber Wet Pad to prevent cross contamination and to differentiate/ designate usage for specific cleaning areas to enhance your hygiene practices